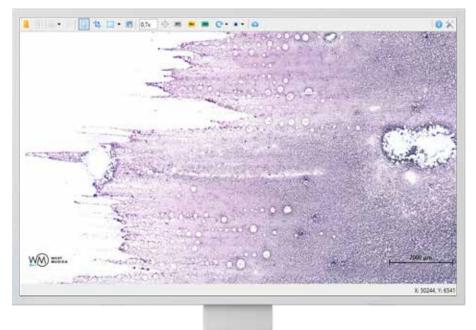

#### Simple and easy-to-use interface

The entire space is given over to viewing the digital preparation

### Quick, easy and convenient viewing of digital slides