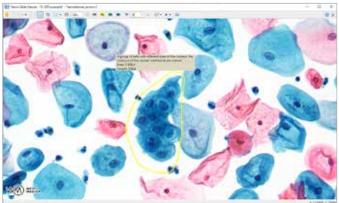

#### Add annotations

Display annotations on a digital slide

Send to Pathoview

02

Upload a digital slide

Copy the link and send it to colleagues for consultation

03

01

Your colleague is viewing the slide on any device: on the workstation, on the tablet, on the phone

Pre-classification has to be validated by the specialist reviewing the galleries of cells. Please check the intended use and the registration in your local regulation. Depending on the regulations of the respective region, some products may be used for research purpose only. We reserve the right to change specification without notice.