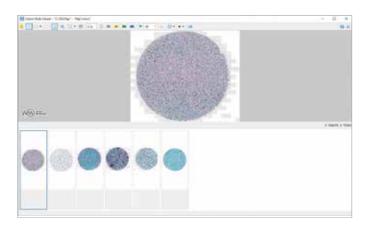

#### View slides

View images of digital slides as slides from your folder

#### Multi-view

Display multiple digital slides in one window