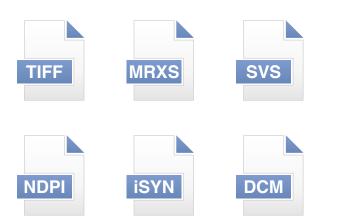

#### Multiple formats - one application

Vision Slide Viewer supports major digital slides formats

#### Store what you really need

The clipping function preserves individual areas of the slide

Converting a digital product to the format you need

| Pap ICC.mrxs        | ~ |
|---------------------|---|
| MRXS Files (*.mrxs) | ~ |
| MRXS Files (*.mrxs) |   |
| SVS Files (*.svs)   |   |
| TIFF Files (*.tiff) |   |
| DICOM Files (*.dcm) |   |