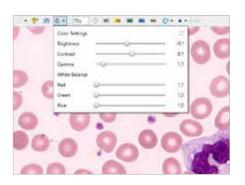

### **Vision Slide Viewer features**

Color adjustment

Image correction: brightness, contrast, gamma, white balance

Ruler

Measure the size of objects in the image

Link slides

Synchronously zoom, move, and rotate digital slides