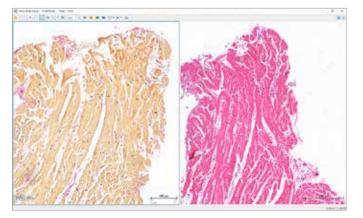

### **Vision Slide Viewer features**

Color adjustment

Image correction: brightness, contrast, gamma, white balance

Ruler

Measure the size of objects in the image

Link slides

Synchronously zoom, move, and rotate digital slides