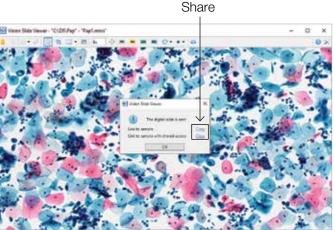

### Share your digital slides and consult with colleagues in Pathoview

Send to Pathoview

02

Upload a digital slide

Copy the link and send it to colleagues for consultation

03

01

Your colleague is viewing the slide on any device: on the workstation, on the tablet, on the phone

Pre-classification has to be validated by the specialist reviewing the galleries of cells. Please check the intended use and the registration in your local regulation. Depending on the regulations of the respective region, some products may be used for research purpose only. We reserve the right to change specification without notice.